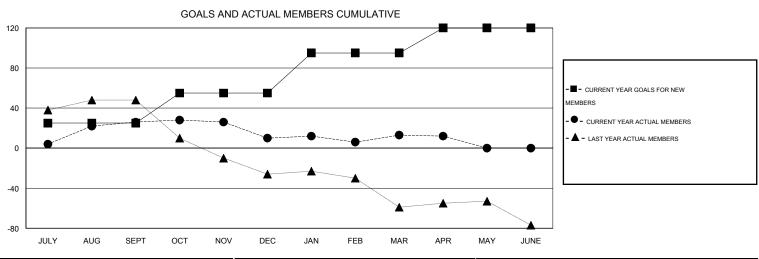

## GOALS AND ACTUAL NEW CLUBS CUMULATIVE

| DROPPED CLUBS: 0 |    | 25 CLUBS OF 40 ADDED 1 OR MORE<br>NEW MEMBERS | GENDER DISTRIBUTION  MALE 672 (58.90%) |              |      |
|------------------|----|-----------------------------------------------|----------------------------------------|--------------|------|
| DROPPED MEMBERS  |    |                                               | FEMALE                                 | 469 (41.10%) |      |
| DECEASED         | 15 | CLICK HERE FOR HEALTH                         |                                        |              | 0.15 |
| CLUB CANCELLED 0 |    | ASSESSMENT DATA                               | FAMILY UNIT MEMBERS                    | 315<br>148   |      |
| OTHER            | 78 |                                               | HEAD OF HOUSEHOLD                      |              |      |
| TOTAL            | 93 |                                               | NON-HEAD OF HOUSEHOLD                  |              |      |