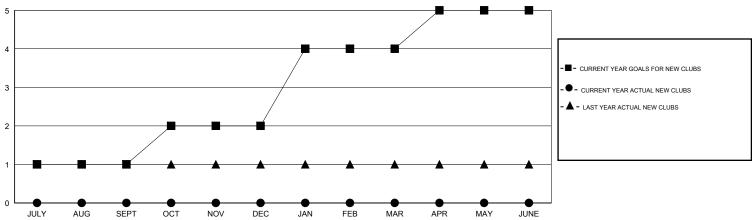

## GOALS AND ACTUAL NEW CLUBS CUMULATIVE

| DROPPED CLUBS: 0 |    | 25 CLUBS OF 40 ADDED 1 OR MORE<br>NEW MEMBERS | GENDER DISTRIBUTION  MALE 672 (58.90%) |              |      |
|------------------|----|-----------------------------------------------|----------------------------------------|--------------|------|
| DROPPED MEMBERS  |    |                                               | FEMALE                                 | 469 (41.10%) |      |
| DECEASED         | 15 | CLICK HERE FOR HEALTH                         |                                        |              | 0.15 |
| CLUB CANCELLED 0 |    | ASSESSMENT DATA                               | FAMILY UNIT MEMBERS                    | 315<br>148   |      |
| OTHER            | 78 |                                               | HEAD OF HOUSEHOLD                      |              |      |
| TOTAL            | 93 |                                               | NON-HEAD OF HOUSEHOLD                  |              |      |